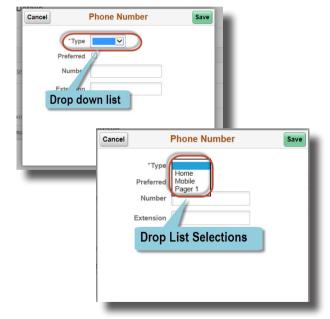

## Drop Down List

Drop down lists in fluid work like drop down lists on Classic PeopleSoft pages. To use a dropdown list, click in the arrow in the list field. The list will display. Then click the option you want to use. The value you select will display in the field. If you type the first letter of one of the values that is included in a drop down list, the system will display that value in the field. Generally, it is better to simply use the drop down list arrow to display the list and to select a value.

Click in one of the values in the list to display it in the field.